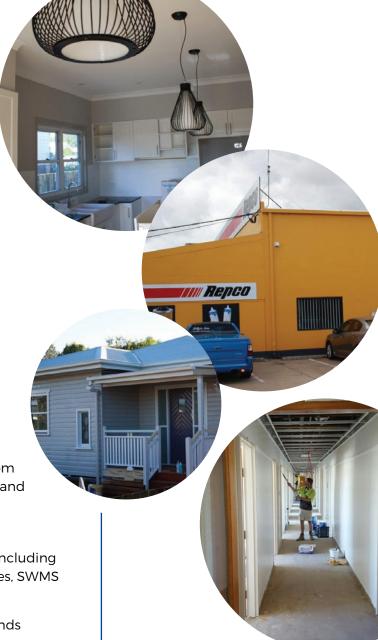

#### **Recent Projects include:**

- · New Performing Arts Centre, Centenary Heights SHS
- · New Lecture Theatre, Toowoomba Base Hospital
- · Tibooburra Health Centre Refurbishment. Tibooburra NSW
- · C17 Hangar, Amberley RAAF Base
- · External repaint. Delaceys Hotel Toowoomba

# **OUR CAPABILITIES**

☐ Interior and exterior

→ New work and repaints

**P** Domestic

**P** Commercial

Roof painting

Repairs and maintenance

Colour matching