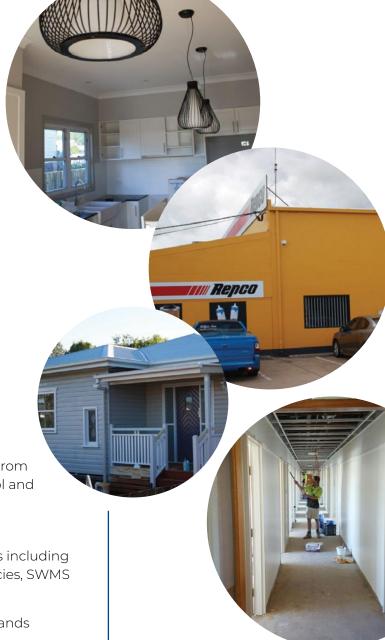

#### Recent Projects include:

- · New Performing Arts Centre, Centenary Heights SHS
- · New Lecture Theatre, Toowoomba Base Hospital
- · Tibooburra Health Centre Refurbishment. Tibooburra NSW
- · C17 Hangar, Amberley RAAF Base
- · External repaint, Delaceys Hotel Toowoomba
- · New Officeworks, Toowoomba

# **OUR CAPABILITIES**

☐ Interior and exterior

□ New work and repaints

**P** Domestic

문 Commercial

Roof painting

Repairs and maintenance

Colour matching